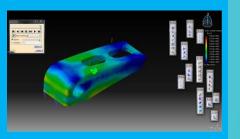

#### MTBM (Mini Tunnel Boring Machine)

- MTBM of 1 meter diameter used for sewer and utility tunnels
- Cutter head design for soft soil and mixed rock formations
- FEA of cutter head and body
- Design for mounting of cutter head hydraulic power pack, slurry system, fresh water supply for tunneling / cleaning, Bentonite system for soil stabilization
- CAD PLATFORM: SOLIDWORKS
- DURATION: 1 YEARS
- SCOPE: PRODUCT DESIGN &
   DEVELOPMENT. ANALYSIS AND RESULTS
   INTERPRETATION, STRUCTURAL
   ANALYSIS.
   Technovos Engineering & Consulting LLP