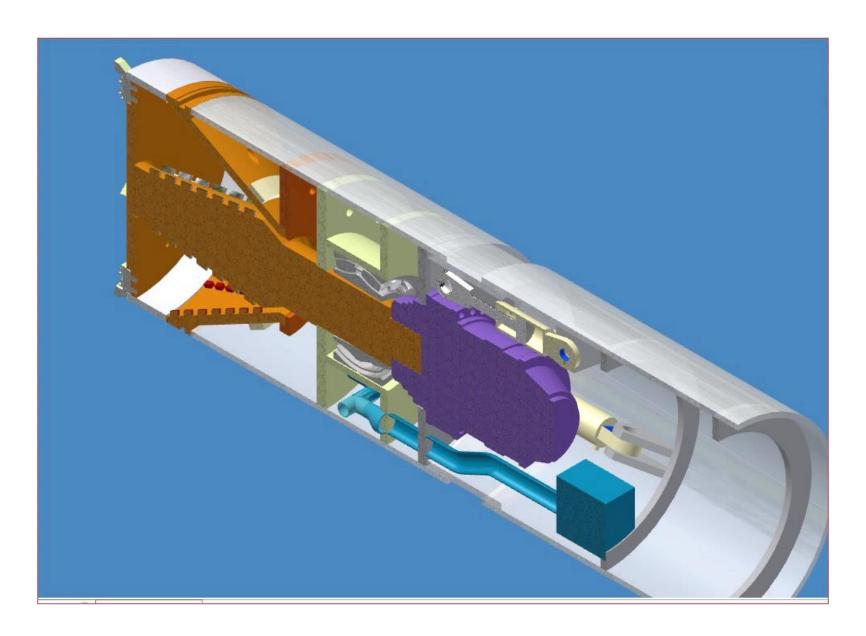

#### MTBM (Mini Tunnel Boring Machine)

- MTBM of 1 meter diameter used for sewer and utility tunnels
- Cutter head design for soft soil and mixed rock formations
- FEA of cutter head and body
- Design for mounting of cutter head hydraulic power pack, slurry system, fresh water supply for tunneling / cleaning, Bentonite system for soil stabilization
- CAD PLATFORM: SOLIDWORKS
- DURATION: 1 YEARS
- SCOPE: PRODUCT DESIGN &
   DEVELOPMENT. ANALYSIS AND RESULTS
   INTERPRETATION, STRUCTURAL
   ANALYSIS.
   Technovos Engineering & Consulting LLP