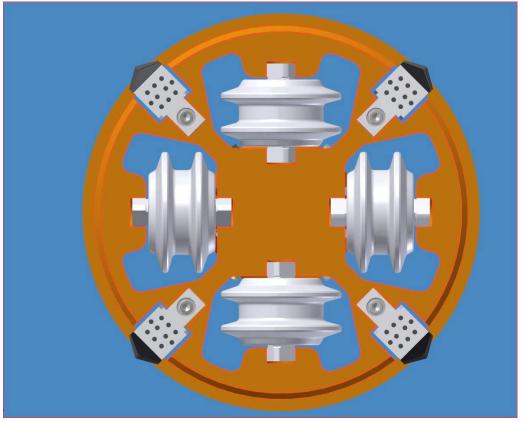

#### MTBM (Mini Tunnel Boring Machine)

- MTBM of 1 meter diameter used for sewer and utility tunnels
- Cutter head design for soft soil and mixed rock formations
- FEA of cutter head and body
- Design for mounting of cutter head hydraulic power pack, slurry system, fresh water supply for tunneling / cleaning, Bentonite system for soil stabilization
- CAD PLATFORM: SOLIDWORKS
- DURATION: 1 YEARS
- SCOPE: PRODUCT DESIGN &
   DEVELOPMENT. ANALYSIS AND RESULTS
   INTERPRETATION, STRUCTURAL
   ANALYSIS.
   Technovos Engineering & Consulting LLP