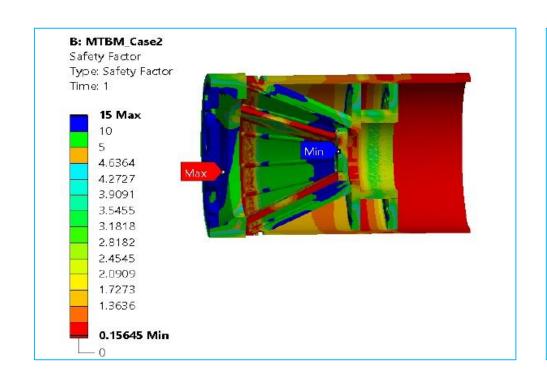

#### MTBM (Mini Tunnel Boring Machine)

- MTBM of 1 meter diameter used for sewer and utility tunnels
- Cutter head design for soft soil and mixed rock formations
- FEA of cutter head and body
- Design for mounting of cutter head hydraulic power pack, slurry system, fresh water supply for tunneling / cleaning, Bentonite system for soil stabilization
- CAD PLATFORM: SOLIDWORKS
- DURATION: 1 YEARS
- SCOPE: PRODUCT DESIGN &
   DEVELOPMENT. ANALYSIS AND RESULTS
   INTERPRETATION, STRUCTURAL
   ANALYSIS.
   Technovos Engineering & Consulting LLP