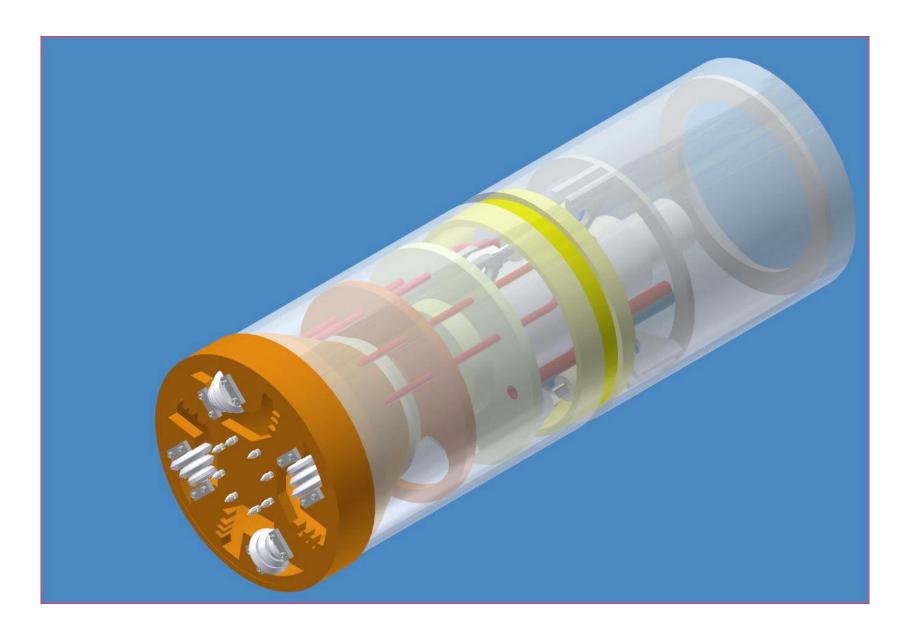

#### MTBM (Mini Tunnel Boring Machine)

- MTBM of 1 meter diameter used for sewer and utility tunnels
- Cutter head design for soft soil and mixed rock formations
- FEA of cutter head and body
- Design for mounting of cutter head hydraulic power pack, slurry system, fresh water supply for tunneling / cleaning, Bentonite system for soil stabilization
- CAD PLATFORM: SOLIDWORKS
- DURATION: 1 YEARS
- SCOPE: PRODUCT DESIGN &
   DEVELOPMENT. ANALYSIS AND RESULTS
   INTERPRETATION, STRUCTURAL
   ANALYSIS.
   Technovos Engineering & Consulting LLP