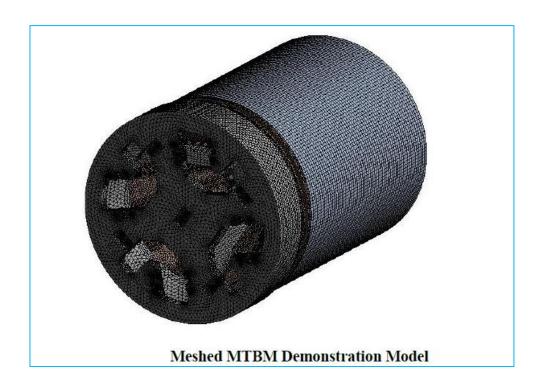

#### MTBM (Mini Tunnel Boring Machine)

- MTBM of 1 meter diameter used for sewer and utility tunnels
- Cutter head design for soft soil and mixed rock formations
- FEA of cutter head and body
- Design for mounting of cutter head hydraulic power pack, slurry system, fresh water supply for tunneling / cleaning, Bentonite system for soil stabilization
- CAD PLATFORM: SOLIDWORKS
- DURATION: 1 YEARS
- SCOPE: PRODUCT DESIGN &
   DEVELOPMENT. ANALYSIS AND RESULTS
   INTERPRETATION, STRUCTURAL
   ANALYSIS.
   Technovos Engineering & Consulting LLP