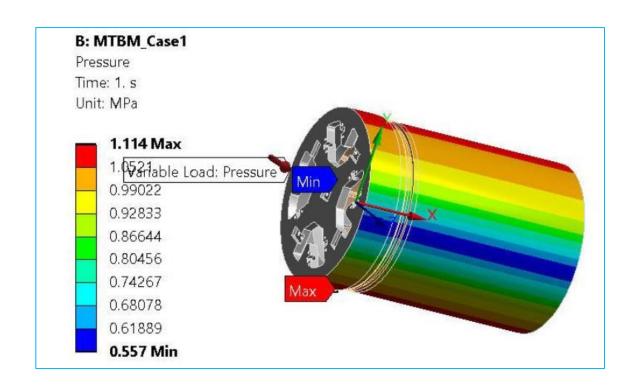

#### MTBM (Mini Tunnel Boring Machine)

- MTBM of 1 meter diameter used for sewer and utility tunnels
- Cutter head design for soft soil and mixed rock formations
- FEA of cutter head and body
- Design for mounting of cutter head hydraulic power pack, slurry system, fresh water supply for tunneling / cleaning, Bentonite system for soil stabilization
- CAD PLATFORM: SOLIDWORKS
- DURATION: 1 YEARS
- SCOPE: PRODUCT DESIGN &
   DEVELOPMENT. ANALYSIS AND RESULTS
   INTERPRETATION, STRUCTURAL
   ANALYSIS.
   Technovos Engineering & Consulting LLP