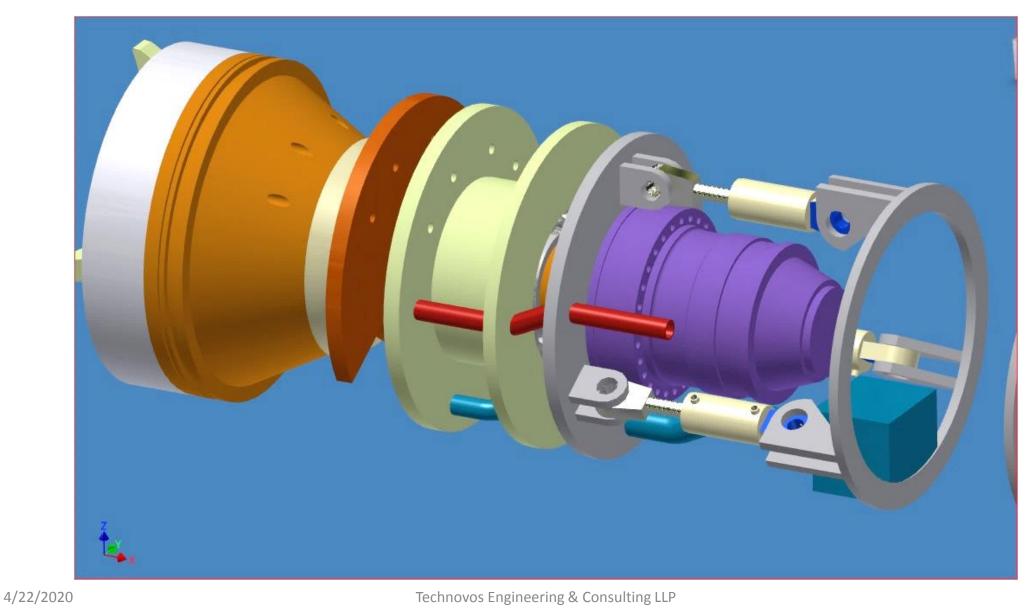

#### MTBM (Mini Tunnel Boring Machine)

- MTBM of 1 meter diameter used for sewer and utility tunnels
- Cutter head design for soft soil and mixed rock formations
- FEA of cutter head and body
- Design for mounting of cutter head hydraulic power pack, slurry system, fresh water supply for tunneling / cleaning, Bentonite system for soil stabilization
- CAD PLATFORM: SOLIDWORKS
- DURATION: 1 YEARS
- SCOPE: PRODUCT DESIGN &
   DEVELOPMENT. ANALYSIS AND RESULTS
   INTERPRETATION, STRUCTURAL
   ANALYSIS.
   Technovos Engineering & Consulting LLP