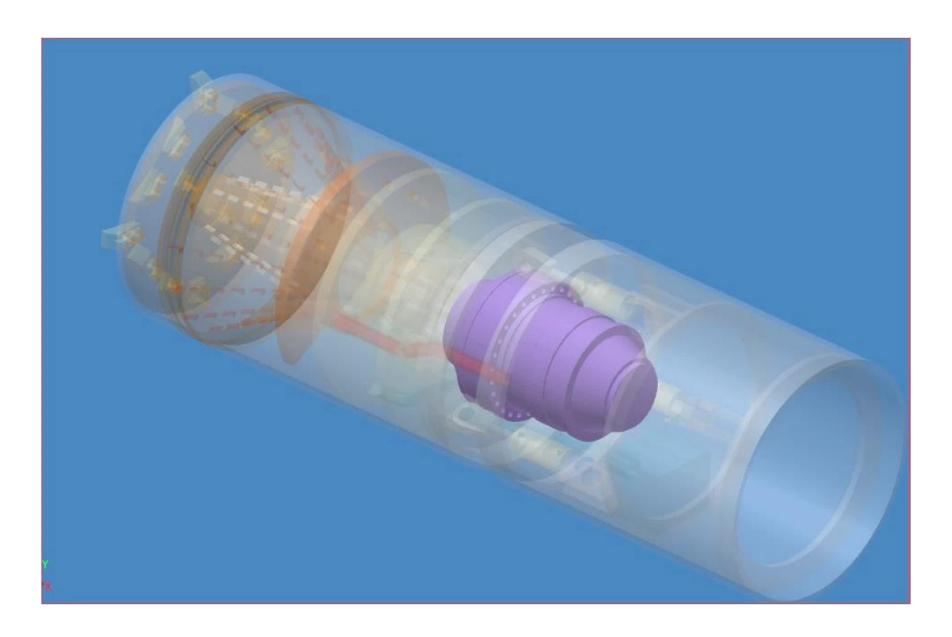

#### MTBM (Mini Tunnel Boring Machine)

- MTBM of 1 meter diameter used for sewer and utility tunnels
- Cutter head design for soft soil and mixed rock formations
- FEA of cutter head and body
- Design for mounting of cutter head hydraulic power pack, slurry system, fresh water supply for tunneling / cleaning, Bentonite system for soil stabilization
- CAD PLATFORM: SOLIDWORKS
- DURATION: 1 YEARS
- SCOPE: PRODUCT DESIGN &
   DEVELOPMENT. ANALYSIS AND RESULTS
   INTERPRETATION, STRUCTURAL
   ANALYSIS.
   Technovos Engineering & Consulting LLP