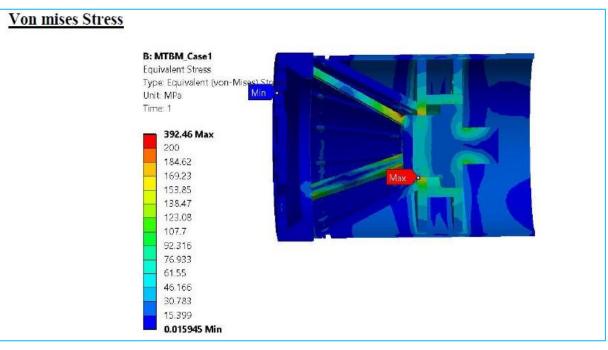

#### MTBM (Mini Tunnel Boring Machine)

- MTBM of 1 meter diameter used for sewer and utility tunnels
- Cutter head design for soft soil and mixed rock formations
- FEA of cutter head and body
- Design for mounting of cutter head hydraulic power pack, slurry system, fresh water supply for tunneling / cleaning, Bentonite system for soil stabilization
- CAD PLATFORM: SOLIDWORKS
- DURATION: 1 YEARS
- SCOPE: PRODUCT DESIGN &
   DEVELOPMENT. ANALYSIS AND RESULTS
   INTERPRETATION, STRUCTURAL
   ANALYSIS.
   Technovos Engineering & Consulting LLP