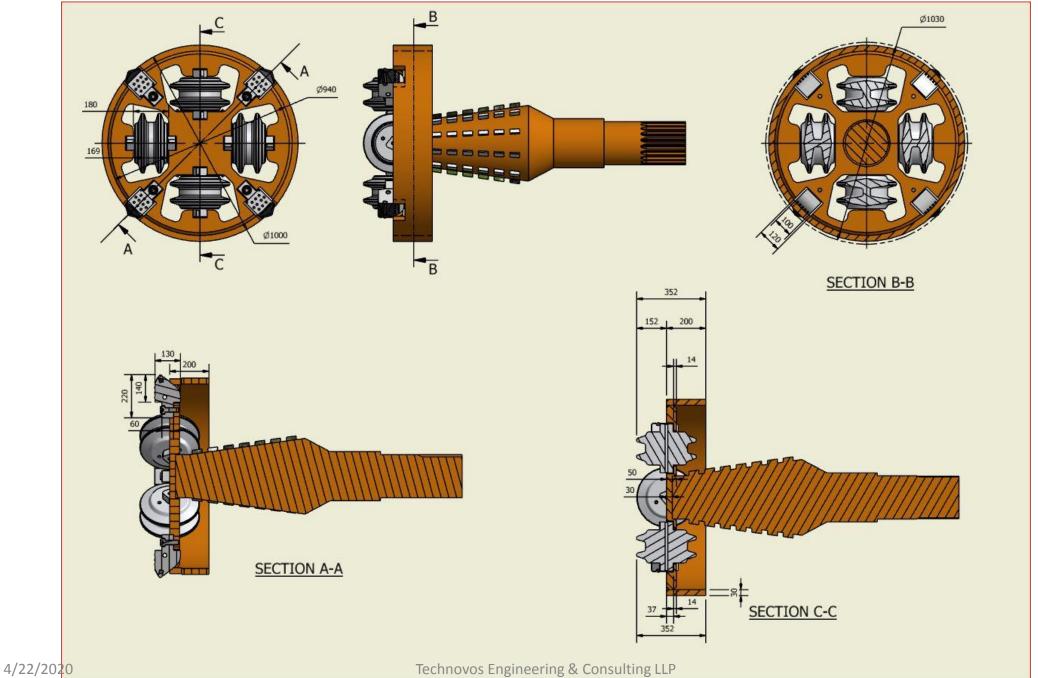

#### MTBM (Mini Tunnel Boring Machine)

- MTBM of 1 meter diameter used for sewer and utility tunnels
- Cutter head design for soft soil and mixed rock formations
- FEA of cutter head and body
- Design for mounting of cutter head hydraulic power pack, slurry system, fresh water supply for tunneling / cleaning, Bentonite system for soil stabilization
- CAD PLATFORM: SOLIDWORKS
- DURATION: 1 YEARS
- SCOPE: PRODUCT DESIGN &
   DEVELOPMENT. ANALYSIS AND RESULTS
   INTERPRETATION, STRUCTURAL
   ANALYSIS.
   Technovos Engineering & Consulting LLP