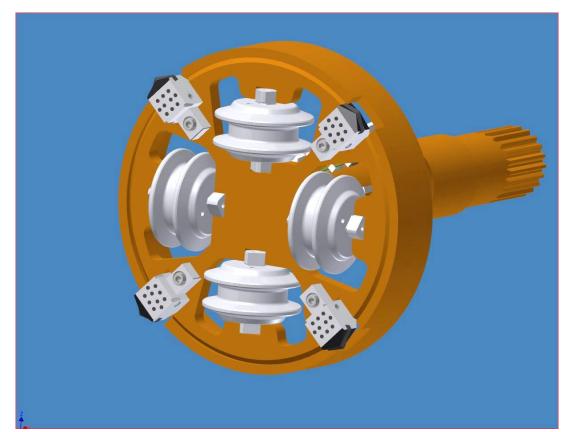

#### MTBM (Mini Tunnel Boring Machine)

- MTBM of 1 meter diameter used for sewer and utility tunnels
- Cutter head design for soft soil and mixed rock formations
- FEA of cutter head and body
- Design for mounting of cutter head hydraulic power pack, slurry system, fresh water supply for tunneling / cleaning, Bentonite system for soil stabilization
- CAD PLATFORM: SOLIDWORKS
- DURATION: 1 YEARS
- SCOPE: PRODUCT DESIGN &
   DEVELOPMENT. ANALYSIS AND RESULTS
   INTERPRETATION, STRUCTURAL
   ANALYSIS.
   Technovos Engineering & Consulting LLP