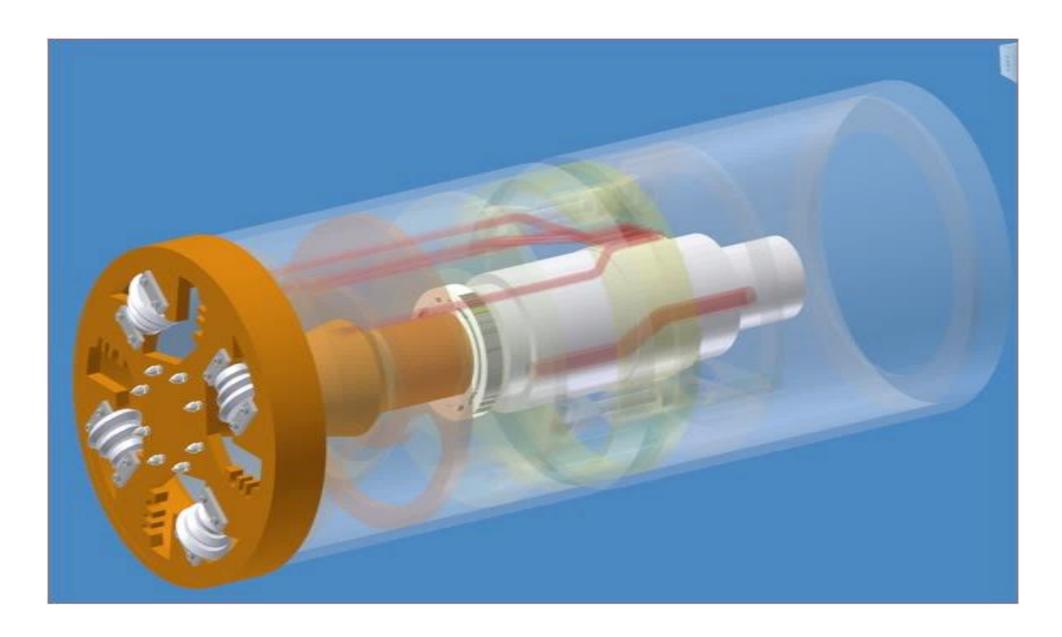

#### MTBM (Mini Tunnel Boring Machine)

- MTBM of 1 meter diameter used for sewer and utility tunnels
- Cutter head design for soft soil and mixed rock formations
- FEA of cutter head and body
- Design for mounting of cutter head hydraulic power pack, slurry system, fresh water supply for tunneling / cleaning, Bentonite system for soil stabilization
- CAD PLATFORM: SOLIDWORKS
- DURATION: 1 YEARS
- SCOPE: PRODUCT DESIGN &
   DEVELOPMENT. ANALYSIS AND RESULTS
   INTERPRETATION, STRUCTURAL
   ANALYSIS.
   Technovos Engineering & Consulting LLP