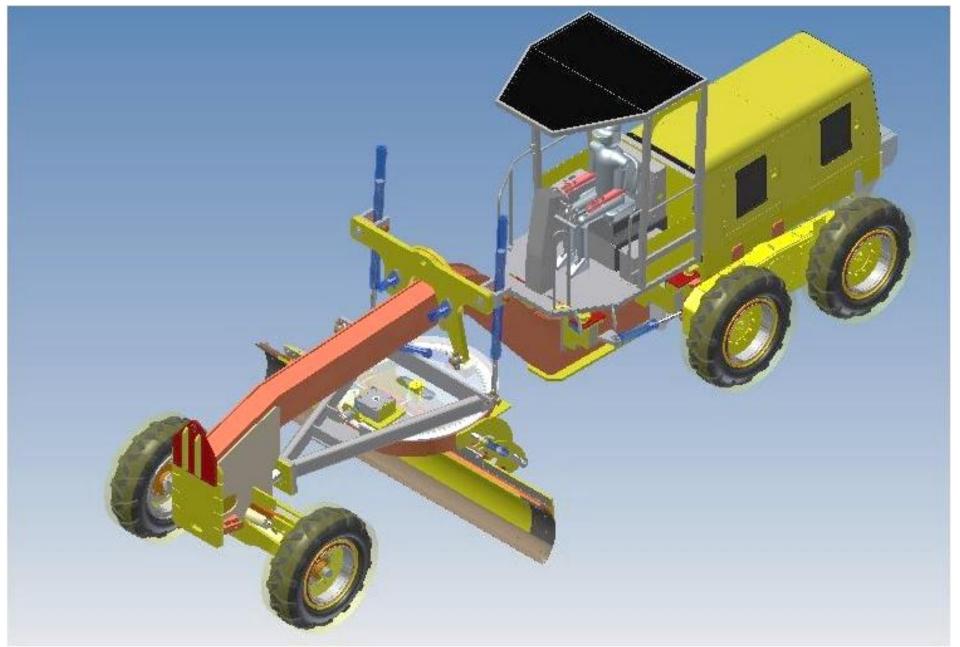

#### **MOTOR GRADER**

- 12 feet blade motor grader with CAN based transmission
- Auto gear facility with optional manual gear shifting
- Load sensing hydraulics for optimum supply on demand
- CAD PLATFORM: SOLIDWORKS
- DURATION: 2 YEARS
- SCOPE: DESIGN, DEVELOPMENT, VENDOR MANAGEMENT AND SOURCING, MANUFACTURING, ASSEMBLY, INTEGRATION, HYDRAUIC SYSTEM DESIGN, LOGIC, PROTO, FIELD TESTING, AND CERTIFICATION WITH ARAI