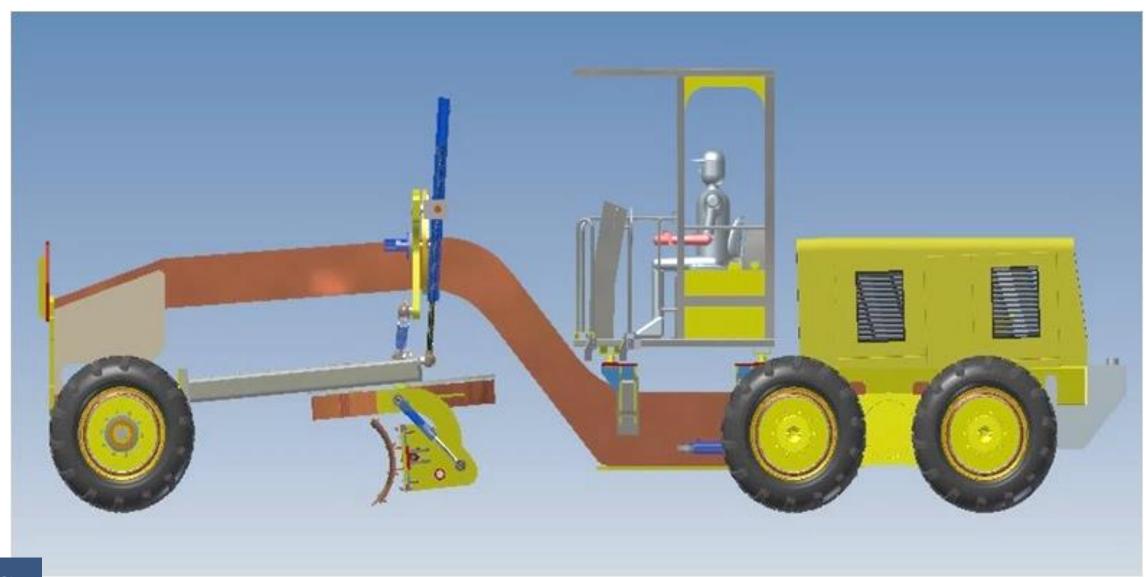

#### **MOTOR GRADER**

- 12 feet blade motor grader with CAN based transmission
- Auto gear facility with optional manual gear shifting
- Load sensing hydraulics for optimum supply on demand
- CAD PLATFORM: SOLIDWORKS
- DURATION: 2 YEARS
- SCOPE: DESIGN, DEVELOPMENT, VENDOR MANAGEMENT AND SOURCING, MANUFACTURING, ASSEMBLY, INTEGRATION, HYDRAUIC SYSTEM DESIGN, LOGIC, PROTO, FIELD TESTING, AND CERTIFICATION WITH ARAI