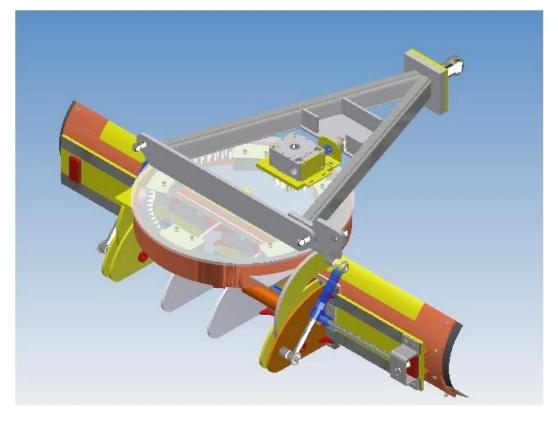

FRA** 



**INDUSTRIAL** 



BPR & PROCESS AUTMATIO



MINING MACHINERY



STRUCTURAL DESIGN/
ENGINEERING



STRUCTURAL ANALYSIS



# **CASE STUDIES-Off Highway Machines**

- 1. Motor Grader with 12 Feet Wide Blade
- 2. Design of Track Frame Assembly



#### CASE STUDY: 2

#### **MOTOR GRADER**

- 12 feet blade motor grader with CAN based transmission
- Auto gear facility with optional manual gear shifting
- Load sensing hydraulics for optimum supply on demand
- CAD PLATFORM: SOLIDWORKS
- DURATION: 2 YEARS
- SCOPE: DESIGN, DEVELOPMENT, VENDOR MANAGEMENT AND SOURCING, MANUFACTURING, ASSEMBLY, INTEGRATION, HYDRAUIC SYSTEM DESIGN, LOGIC, PROTO, FIELD TESTING, AND CERTIFICATION WITH ARAI



4/22/2020









Technovos Engineering & Consulting LLP\_Confidential





# GRADER SUB-ASSEMBLIES





#### CASE STUDY: 1

#### DESIGN OF TRACK ASSEMBLY-FRAME, SPROCKET, IDLERS & ROLLERS

CAD PLATFORM: SOLIDWORKS

**DURATION: 6 MONTHS** 

SCOPE: DESIGN, DEVELOPMENT, MANUFACTURING, ASSEMBLY, INTEGRATION, SOURCING, PROTO, FIELD TESTING,





Bharath Anantha Srinivas- Partner
TEL (Mob) + 91 998 076 9746 / +91 861 821 9808
Email: bharath@technovos.co.in

CONTACT US FOR MORE INFORMATION