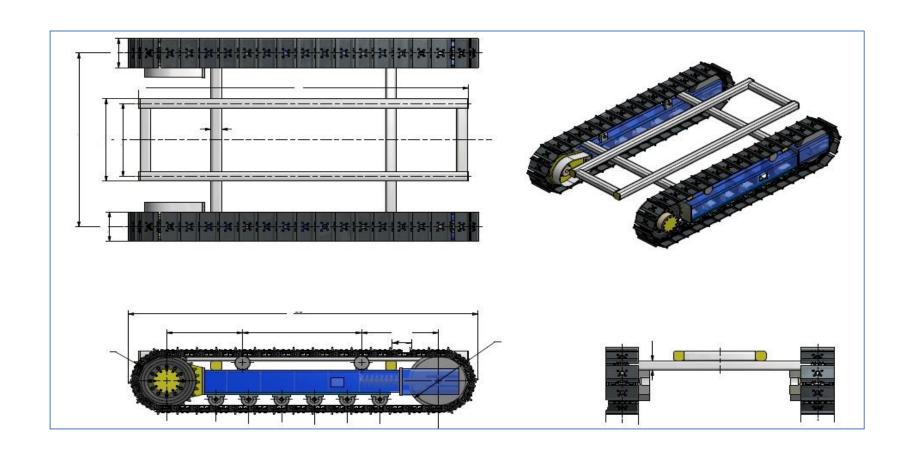

#### CASE STUDY: 1

#### DESIGN OF TRACK ASSEMBLY-FRAME, SPROCKET, IDLERS & ROLLERS

CAD PLATFORM: SOLIDWORKS

**DURATION: 6 MONTHS** 

SCOPE: DESIGN, DEVELOPMENT, MANUFACTURING, ASSEMBLY, INTEGRATION, SOURCING, PROTO, FIELD TESTING,