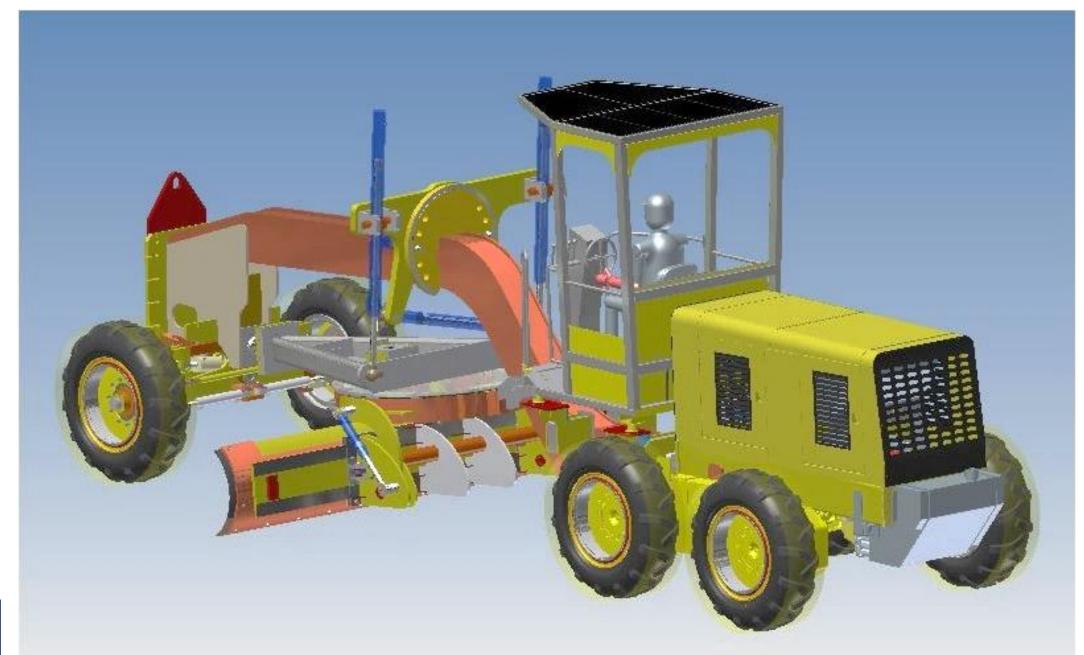

#### **MOTOR GRADER**

- 12 feet blade motor grader with CAN based transmission
- Auto gear facility with optional manual gear shifting
- Load sensing hydraulics for optimum supply on demand
- CAD PLATFORM: SOLIDWORKS
- DURATION: 2 YEARS
- SCOPE: DESIGN, DEVELOPMENT, VENDOR MANAGEMENT AND SOURCING, MANUFACTURING, ASSEMBLY, INTEGRATION, HYDRAUIC SYSTEM DESIGN, LOGIC, PROTO, FIELD TESTING, AND CERTIFICATION WITH ARAI

# GRADER SUB-ASSEMBLIES