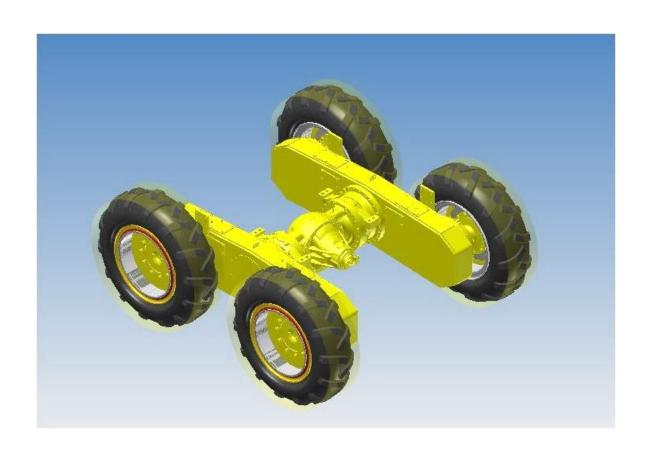

INFRA** 



**INDUSTRIAL** 



BPR & PROCESS AUTMATIO



MINING MACHINERY



STRUCTURAL DESIGN/
ENGINEERING



STRUCTURAL ANALYSIS



# **CASE STUDIES-Off Highway Machines**

- 1. Motor Grader with 12 Feet Wide Blade
- 2. Design of Track Frame Assembly



#### CASE STUDY: 2

#### **MOTOR GRADER**

- 12 feet blade motor grader with CAN based transmission
- Auto gear facility with optional manual gear shifting
- Load sensing hydraulics for optimum supply on demand
- CAD PLATFORM: SOLIDWORKS
- DURATION: 2 YEARS
- SCOPE: DESIGN, DEVELOPMENT, VENDOR MANAGEMENT AND SOURCING, MANUFACTURING, ASSEMBLY, INTEGRATION, HYDRAUIC SYSTEM DESIGN, LOGIC, PROTO, FIELD TESTING, AND CERTIFICATION WITH ARAI



4/22/2020









Technovos Engineering & Consulting LLP\_Confidential





# GRADER SUB-ASSEMBLIES





#### CASE STUDY: 1

#### DESIGN OF TRACK ASSEMBLY-FRAME, SPROCKET, IDLERS & ROLLERS

CAD PLATFORM: SOLIDWORKS

**DURATION: 6 MONTHS** 

SCOPE: DESIGN, DEVELOPMENT, MANUFACTURING, ASSEMBLY, INTEGRATION, SOURCING, PROTO, FIELD TESTING,





Bharath Anantha Srinivas- Partner
TEL (Mob) + 91 998 076 9746 / +91 861 821 9808
Email: bharath@technovos.co.in

CONTACT US FOR MORE INFORMATION