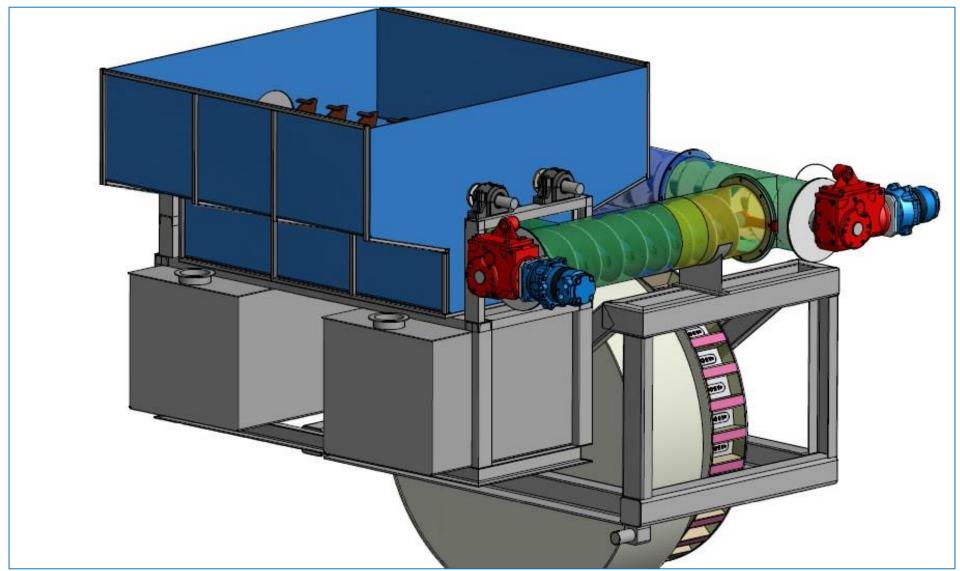

m for transfer of bricks

#### **Clay Brick Making Machine - Stationary**



#### Clay Brick Making Machine with Hoppers and Moulds

- CAD PLATFORM: SOLIDWORKS
- DURATION: 6 MONTHS
- SCOPE: DESIGN, DEVELOPMENT, MANUFACTURING, ASSEMBLY, INTEGRATION, AUTOMATION, LOGIC, PROTO, FIELD TESTING, AND CERTIFICATION.



#### CASE STUDY: 1

#### MOBILE CLAY BRICK MAKING MACHINE

- Continuous clay brick manufacturing by egg laying concept
- Various size of hopper to suit truck chassis weight carrying capacity
- Onboard hydraulically driven screw conveyors for clay loading
- Rotating mould for continuous operation
- CAD PLATFORM: SOLIDWORKS
- DURATION: 1 YEAR
- SCOPE: DESIGN, DEVELOPMENT, MANUFACTURING, ASSEMBLY, INTEGRATION, AUTOMATION, LOGIC, PROTO, FIELD TESTING.



#### Mould Assembly with hopper





#### Mould Assembly with hopper





#### Mobile Clay Brick Making Machine





#### CASE STUDY: 2

#### **Cement Silo Transportation Truck**

- Cement silo lift and transportation
- New concept design for elimination of bagging and spillage
- Pick and drop concept
- CAD PLATFORM: AUTODESK INVENTOR
- DURATION: 0.8 YEARS
- SCOPE: DESIGN, AND PRODUCT CONCEPTULIZATION

















Bharath Anantha Srinivas- Partner
TEL (Mob) + 91 998 076 9746 / +91 861 821 9808
Email: bharath@technovos.co.in

CONTACT US FOR MORE INFORMATION