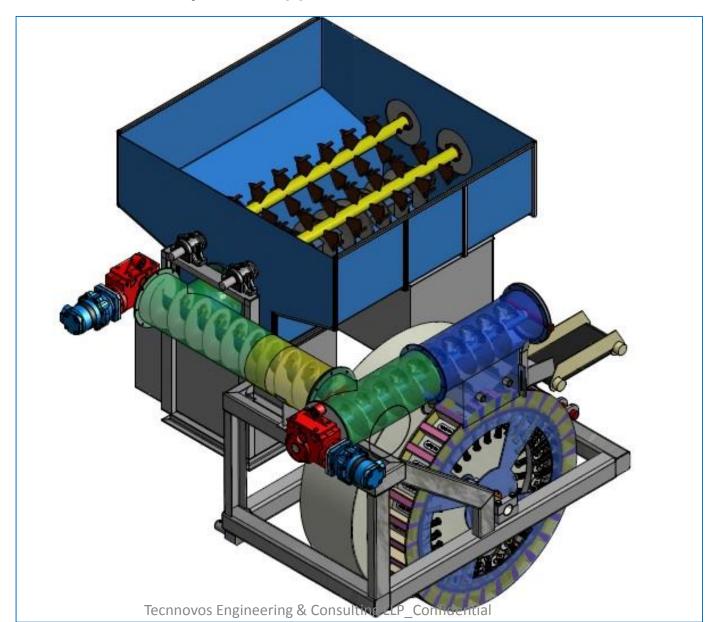

Brick Making Machine - Stationary**



#### Clay Brick Making Machine with Hoppers and Moulds

- CAD PLATFORM: SOLIDWORKS
- DURATION: 6 MONTHS
- SCOPE: DESIGN, DEVELOPMENT, MANUFACTURING, ASSEMBLY, INTEGRATION, AUTOMATION, LOGIC, PROTO, FIELD TESTING, AND CERTIFICATION.



#### CASE STUDY: 1

#### MOBILE CLAY BRICK MAKING MACHINE

- Continuous clay brick manufacturing by egg laying concept
- Various size of hopper to suit truck chassis weight carrying capacity
- Onboard hydraulically driven screw conveyors for clay loading
- Rotating mould for continuous operation
- CAD PLATFORM: SOLIDWORKS
- DURATION: 1 YEAR
- SCOPE: DESIGN, DEVELOPMENT, MANUFACTURING, ASSEMBLY, INTEGRATION, AUTOMATION, LOGIC, PROTO, FIELD TESTING.



#### Mould Assembly with hopper





#### Mould Assembly with hopper





#### Mobile Clay Brick Making Machine





#### CASE STUDY: 2

#### **Cement Silo Transportation Truck**

- Cement silo lift and transportation
- New concept design for elimination of bagging and spillage
- Pick and drop concept
- CAD PLATFORM: AUTODESK INVENTOR
- DURATION: 0.8 YEARS
- SCOPE: DESIGN, AND PRODUCT CONCEPTULIZATION

















Bharath Anantha Srinivas- Partner
TEL (Mob) + 91 998 076 9746 / +91 861 821 9808
Email: bharath@technovos.co.in

CONTACT US FOR MORE INFORMATION