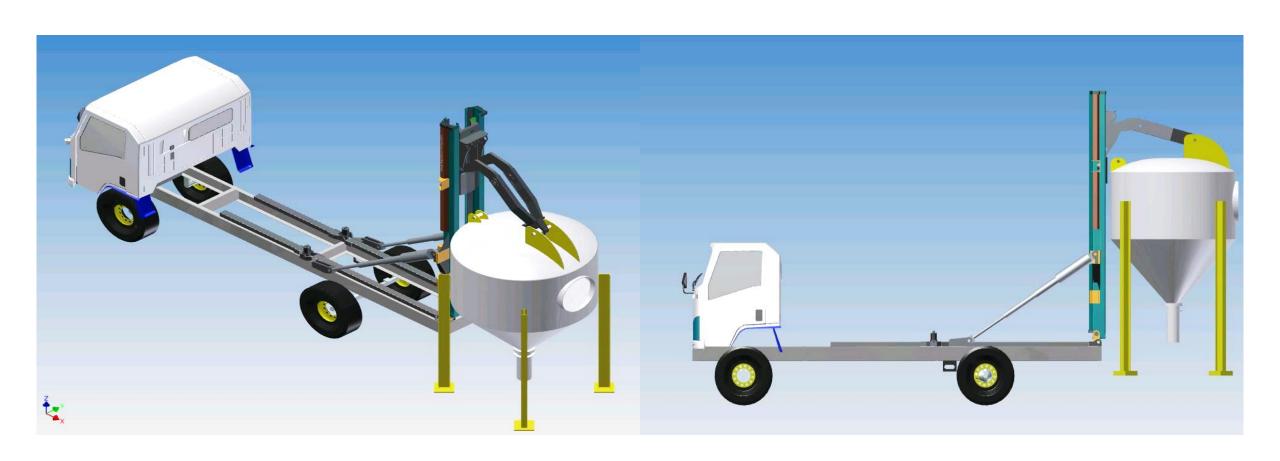

#### **Cement Silo Transportation Truck**

- Cement silo lift and transportation
- New concept design for elimination of bagging and spillage
- Pick and drop concept
- CAD PLATFORM: AUTODESK INVENTOR
- DURATION: 0.8 YEARS
- SCOPE: DESIGN, AND PRODUCT CONCEPTULIZATION