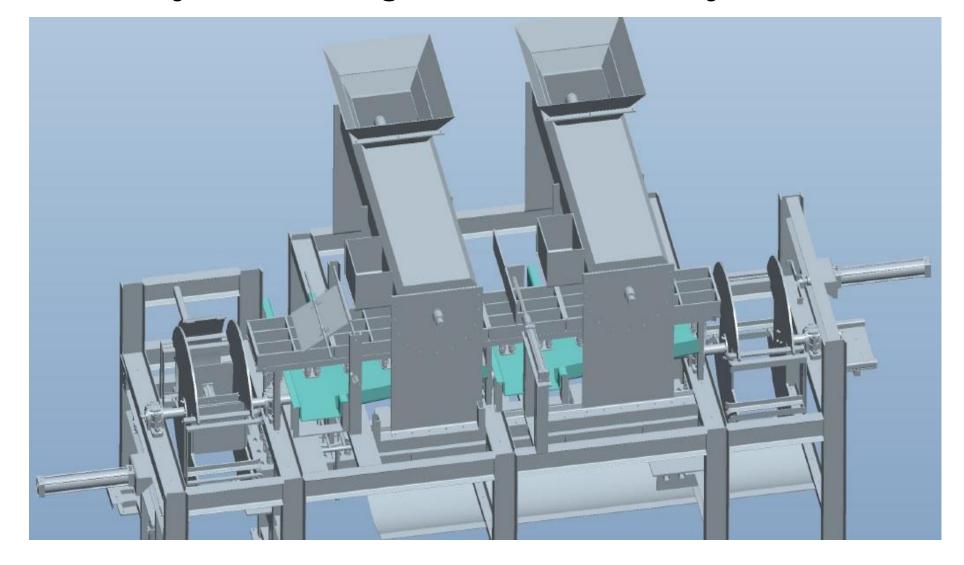

#### **Clay Brick Making Machine - Stationary**

#### Clay Brick Making Machine with Hoppers and Moulds

- CAD PLATFORM: SOLIDWORKS
- DURATION: 6 MONTHS
- SCOPE: DESIGN, DEVELOPMENT, MANUFACTURING, ASSEMBLY, INTEGRATION, AUTOMATION, LOGIC, PROTO, FIELD TESTING, AND CERTIFICATION.