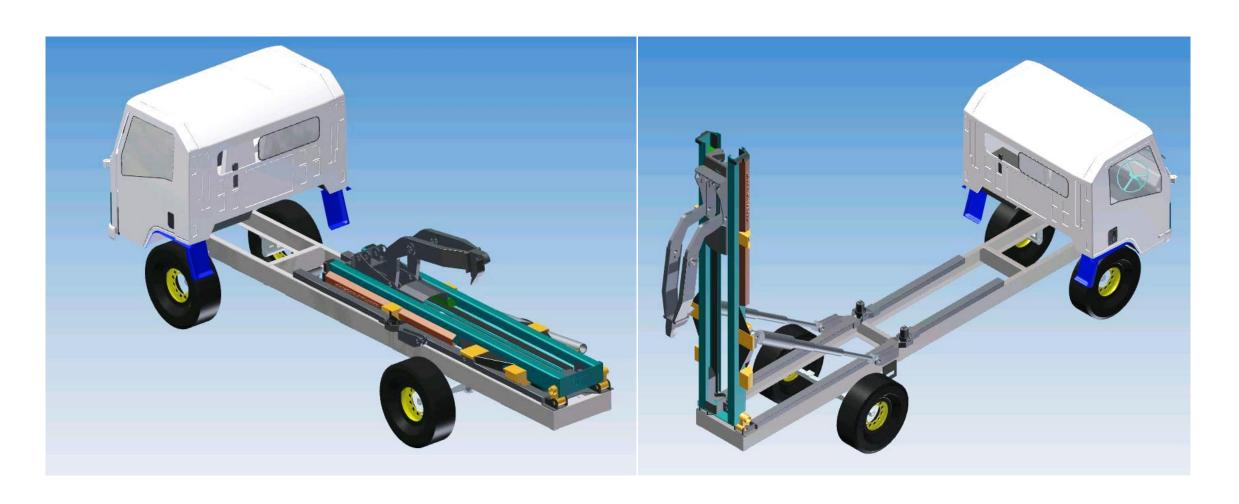

#### **Cement Silo Transportation Truck**

- Cement silo lift and transportation
- New concept design for elimination of bagging and spillage
- Pick and drop concept
- CAD PLATFORM: AUTODESK INVENTOR
- DURATION: 0.8 YEARS
- SCOPE: DESIGN, AND PRODUCT CONCEPTULIZATION