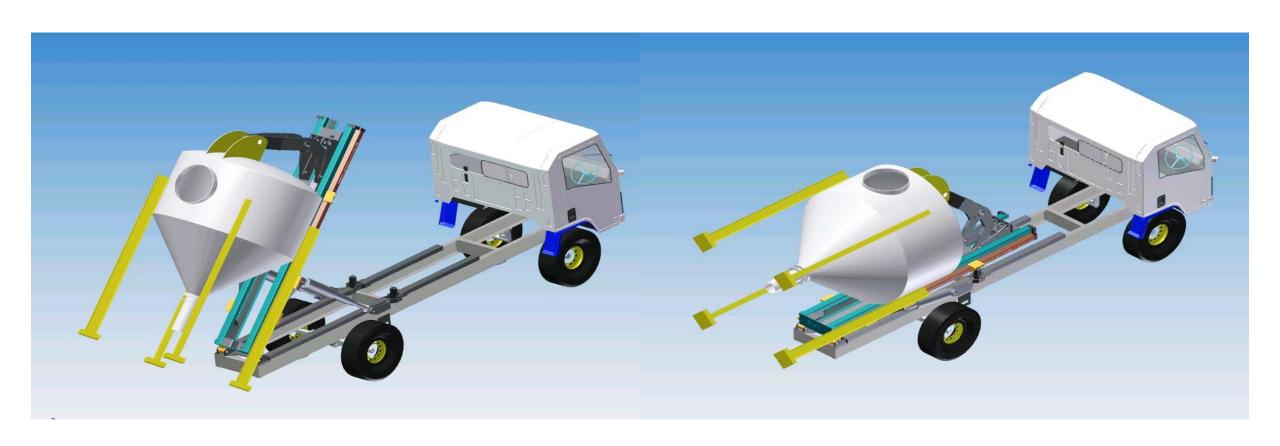

#### **Cement Silo Transportation Truck**

- Cement silo lift and transportation
- New concept design for elimination of bagging and spillage
- Pick and drop concept
- CAD PLATFORM: AUTODESK INVENTOR
- DURATION: 0.8 YEARS
- SCOPE: DESIGN, AND PRODUCT CONCEPTULIZATION