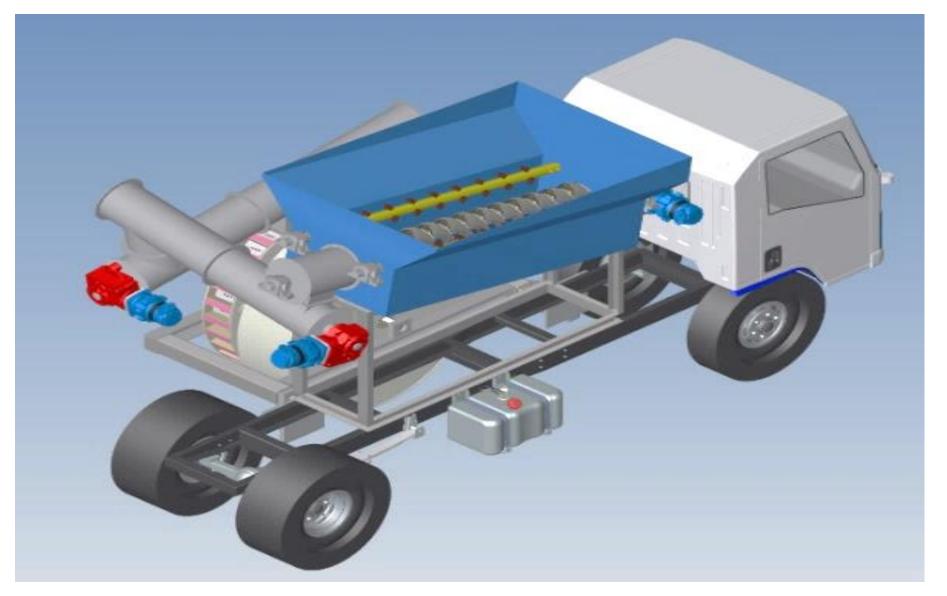

#### MOBILE CLAY BRICK MAKING MACHINE

- Continuous clay brick manufacturing by egg laying concept
- Various size of hopper to suit truck chassis weight carrying capacity
- Onboard hydraulically driven screw conveyors for clay loading
- Rotating mould for continuous operation
- CAD PLATFORM: SOLIDWORKS
- DURATION: 1 YEAR
- SCOPE: DESIGN, DEVELOPMENT, MANUFACTURING, ASSEMBLY, INTEGRATION, AUTOMATION, LOGIC, PROTO, FIELD TESTING.

#### Mould Assembly with hopper

#### Mobile Clay Brick Making Machine