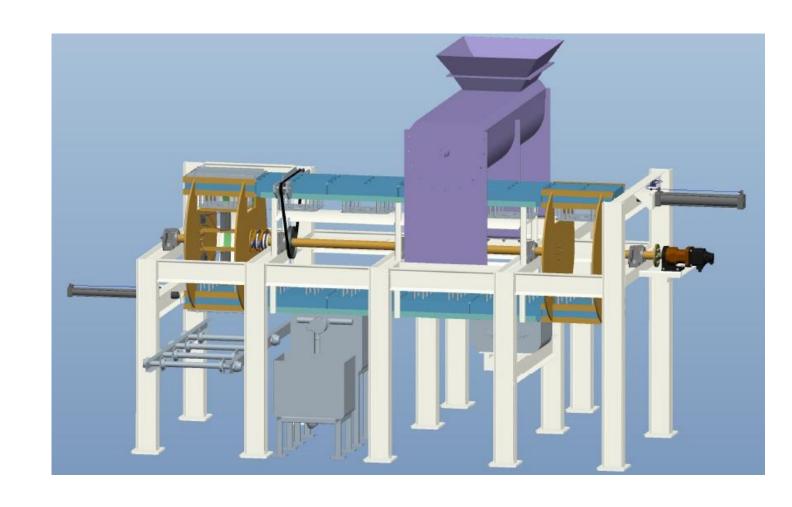

#### **Clay Brick Making Machine - Stationary**

#### Clay Brick Making Machine with Hoppers and Moulds

- CAD PLATFORM: SOLIDWORKS
- DURATION: 6 MONTHS
- SCOPE: DESIGN, DEVELOPMENT, MANUFACTURING, ASSEMBLY, INTEGRATION, AUTOMATION, LOGIC, PROTO, FIELD TESTING, AND CERTIFICATION.